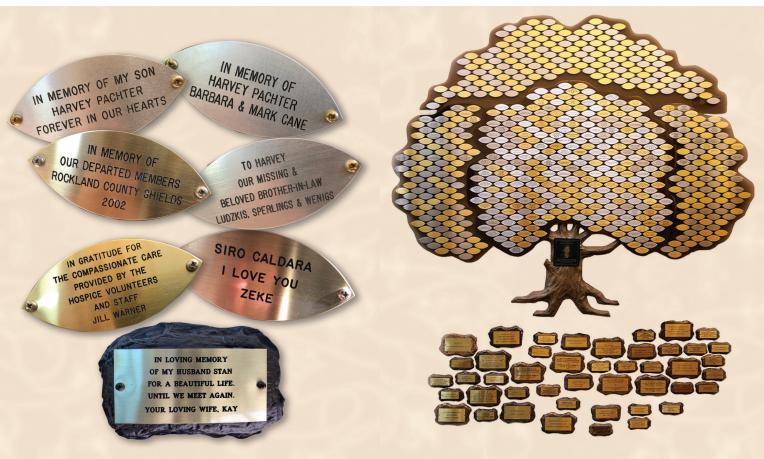

## HARVEY A. PACHTER 1943 - 1995

The Tree is a lasting tribute to all those served by Hospice – past, present and future.

## HARVEY A. PACHTER Hospice family Tree provides A lasting tribute

The United Hospice (UH) Family Tree was named in memory of Harvey A. Pachter, an active Hospice volunteer for many years. Harvey turned to Hospice for assistance when he himself faced a terminal illness. Harvey's family were profoundly grateful for the care UH provided and made a significant gift to Hospice to permanently name the tree in Harvey's memory. The Tree is a lasting tribute to all those served by hospice – past, present and future.

We invite you to add a leaf or stone to the Harvey A. Pachter Family Tree by making a donation to UH. In recognition of your gift, we will engrave your leaf or stone with a message that is meaningful to you and will remain a part of the tree in perpetuity. I am pleased to support UH with my tax-deductible gift. Please reserve:

- \_\_\_\_ Silver Leaves @ \$250
- \_\_\_\_ Gold Leaves @ \$500
- \_\_\_\_ Small Stones @ \$1,000
- \_\_\_\_ Large Stones @ \$2,500

My inscription should read:

Some suggestions are: In memory of; In honor of; Dedicated to; Donated by; In appreciation of: Please notify the following person(s) of my contribution (include address):